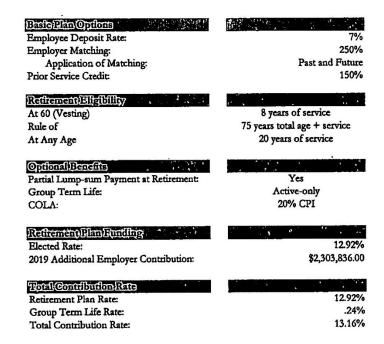

is order is a Class C Misdemeanor.
- This order expires at midnight, January 1, 2020.

APPROVED THIS THE 25th DAY OF NOVEMBER, 2019, BY THE WINKLER COUNTY COMMISSIONERS COURT.

Charles M. Wolf, Winkler County Judge

Mope Williams
Commissioner, Precinct 3

Winkler County Clerk

Thom Billy Nay
Billy Ray Thompson Commissioner, Precinct 4

Following discussion regarding action on Texas County and District Retirement System, a motion was made by Commissioner Williamsand seconded by CommissionerWolftoapprove the County match of \$2.50 for all past and future contributions; which motion became an order of the Court upon the following vote:

Ayes:

Commissioners Stevens, Wolf, Williams and Thompson

Noes:



### Plan Agreement for Plan Year 2020 Winkler County -- 347 Effective as of Jan. 1, 2020



Rates are contingent on receiving the additional employer contribution by Dec. 31, 2019.

### Certification

I certify that the plan agreement for the participation of Winkler County in TCDRS for the 2020 plan year truly and accurately reflects the official action taken during properly posted and noticed meeting on 11/25/19 (mm/dd/yy) by the Commissioners Court and such action is recorded in the

official minutes.

Printed Name

County Judge:

Title: \_

Date: 12-5

TCDRS \* Barton Oaks Plaza IV. Ste. 500 \* 901 S. MoPac Expy. \* Austin, TX 78746

16 × 800-651-3848 \* Fax: 512-328-8887 \* www.tcdrs.or

A motion was made by Commissioner Wolfand seconded by Commissioner Stevenstoapprove Contract Agreement between Jessica A. Harrison, M.Ed., LPC-Intern and Winkler County Juvenile Probation